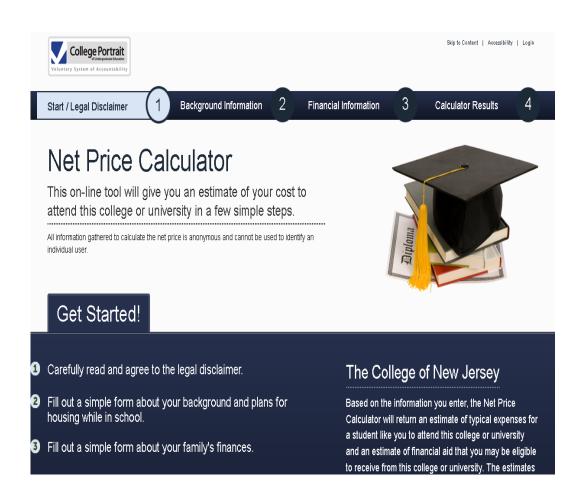

#### **Net Price Calculator**

- All institutions must have a net price calculator posted on their websites.
- Students will be able to estimate the individual net price per institution.
- Based on full-time, first degree/certificateseeking undergraduate students.