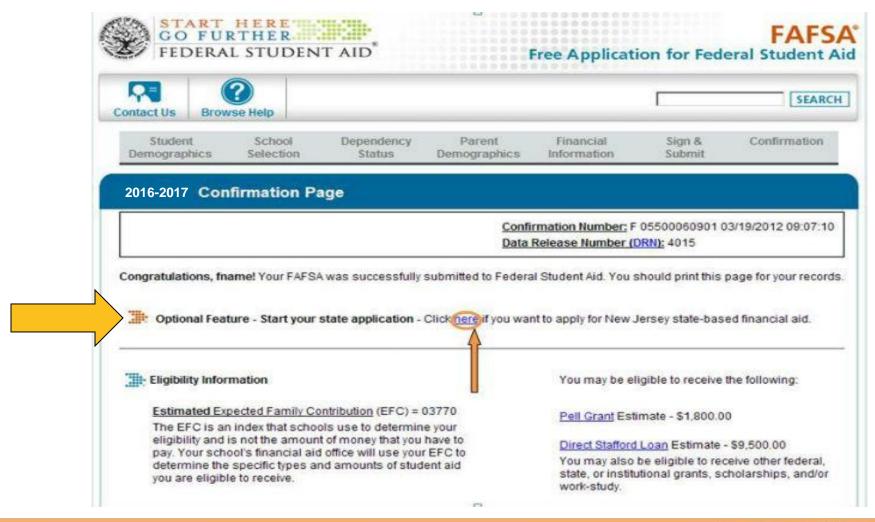

#### **How To Be Considered for State Aid**

- Complete the FAFSA within established deadlines (September 15th)
- Once you submit the FAFSA, NJ residents will be given the option to link to the Higher Education Student Assistance Authority's website to respond to additional questions
- If questions not answered, student may log into "njgrants.org" to complete the additional questions for state aid.
- HESAA will notify you of the status of your State grant application.

### Click to Apply for State Aid

We help students lay the foundation for a solid financial future